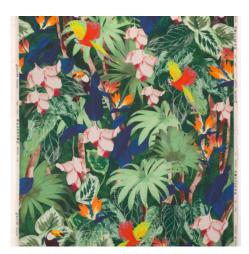

## 445 Verde Ref. 22144

Java is a fabric that transports you to a tropical paradise, where nature unfolds in all its splendor. Designed by Equipo DRT, this vibrant and exuberant print captures the essence of the island of Java, with a dynamic composition of parrots, toucans and lush vegetation of anthuriums and birds of paradise and exotic foliage.

Printed on a 140 cm wide linen and cotton blend, Java is a fabric rich in texture and expressiveness, ideal for both curtains and upholstery. Its design, full of color and vitality, turns any space into a natural refuge, evoking the freshness and energy of the tropics with a sophisticated and decorative touch.