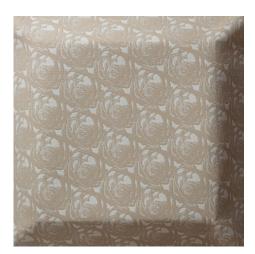

## **Petals**

010 Cava Ref. 22050

Upholstery fabric suitable for both indoor and outdoor spaces. Roses and textiles are part of the history of weaving. Roses with contemporary neo-figurative lines and a classical memory.

One of the designs of AYA collection, made in jacquard for interiors and exteriors. Fabrics for all types of upholstery, sofas, chairs, panels or cushions. Designed by Vicent Martínez from drawings by the artist Ana Hernández.