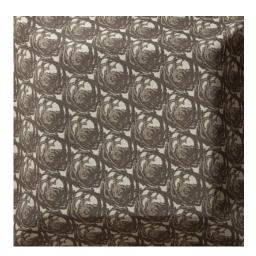

## **Petals**

980 Lava Ref. 22049

Upholstery fabric suitable for both indoor and outdoor spaces. Roses and textiles are part of the history of weaving. Roses with contemporary neo-figurative lines and a classical memory.

One of the designs of AYA collection, made in jacquard for interiors and exteriors. Fabrics for all types of upholstery, sofas, chairs, panels or cushions. Designed by Vicent Martínez from drawings by the artist Ana Hernández.