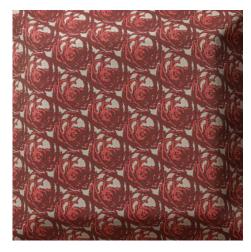

## Petals

662 Marsala Ref. 22048

Upholstery fabric suitable for both indoor and outdoor spaces. Roses and textiles are part of the history of weaving. Roses with contemporary neo-figurative lines and a classical memory.

One of the designs of AYA collection, made in jacquard for interiors and exteriors. Fabrics for all types of upholstery, sofas, chairs, panels or cushions. Designed by Vicent Martínez from drawings by the artist Ana Hernández.