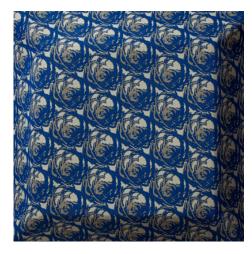

## Petals

335 Azul <sub>Ref. 22047</sub>

Upholstery fabric suitable for both indoor and outdoor spaces. Roses and textiles are part of the history of weaving. Roses with contemporary neo-figurative lines and a classical memory.

One of the designs of AYA collection, made in jacquard for interiors and exteriors. Fabrics for all types of upholstery, sofas, chairs, panels or cushions. Designed by Vicent Martínez from drawings by the artist Ana Hernández.