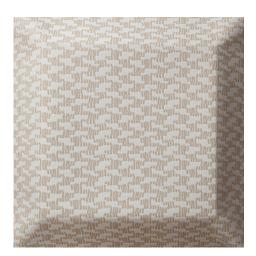

## **Signs**

010 Cava Ref. 22046

Upholstery fabric suitable for both indoor and outdoor spaces. A woven score of undulating signs that trace and evoke a soft, enveloping melody.

One of the designs of AYA collection, made in jacquard for interiors and exteriors. Fabrics for all types of upholstery, sofas, chairs, panels or cushions. Designed by Vicent Martínez from drawings by the artist Ana Hernández.

## Composition

100% Acr. Outdoor

Width

140 cm.

Weight

560 gr.

Martindale

17000