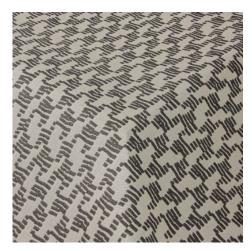

## Signs

980 Lava Ref. 22045

Upholstery fabric suitable for both indoor and outdoor spaces. A woven score of undulating signs that trace and evoke a soft, enveloping melody.

One of the designs of AYA collection, made in jacquard for interiors and exteriors. Fabrics for all types of upholstery, sofas, chairs, panels or cushions. Designed by Vicent Martínez from drawings by the artist Ana Hernández.