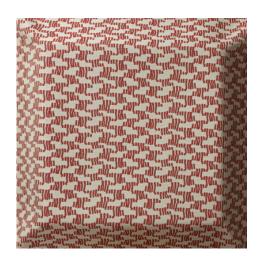

## Signs

662 Marsala Ref. 22044

Upholstery fabric suitable for both indoor and outdoor spaces. A woven score of undulating signs that trace and evoke a soft, enveloping melody.

One of the designs of AYA collection, made in jacquard for interiors and exteriors. Fabrics for all types of upholstery, sofas, chairs, panels or cushions. Designed by Vicent Martínez from drawings by the artist Ana Hernández.

## Composition

100% Acr. Outdoor

Width

140 cm.

Weight

560 gr.

Martindale

17000