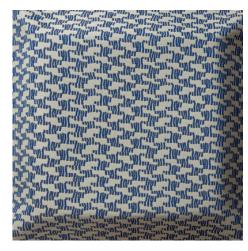

## Signs

335 Azul <sub>Ref. 22043</sub>

Upholstery fabric suitable for both indoor and outdoor spaces. A woven score of undulating signs that trace and evoke a soft, enveloping melody.

One of the designs of AYA collection, made in jacquard for interiors and exteriors. Fabrics for all types of upholstery, sofas, chairs, panels or cushions. Designed by Vicent Martínez from drawings by the artist Ana Hernández.