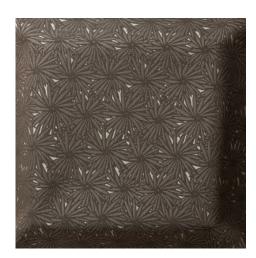

## **Pyrenees**

980 Lava Ref. 22041

Upholstery fabric suitable for both indoor and outdoor spaces. Full, exuberant and joyful nature. Skill and know-how, weaving threads to create a sensual forest.

One of the designs of AYA collection, made in jacquard for interiors and exteriors. Fabrics for all types of upholstery, sofas, chairs, panels or cushions. Designed by Vicent Martínez from drawings by the artist Ana Hernández.

## Composition

100% Acr. Outdoor

Width

140 cm.

Weight

560 gr.

Martindale

17000