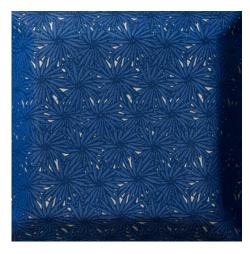

## Pyrenees

335 Azul Ref. 22039

Upholstery fabric suitable for both indoor and outdoor spaces. Full, exuberant and joyful nature. Skill and know-how, weaving threads to create a sensual forest.

One of the designs of AYA collection, made in jacquard for interiors and exteriors. Fabrics for all types of upholstery, sofas, chairs, panels or cushions. Designed by Vicent Martínez from drawings by the artist Ana Hernández.