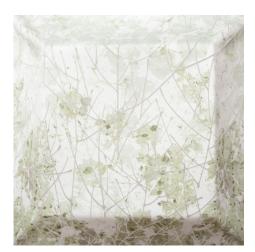

## Irati

445 Verde Ref. 22033

Irati is a curtain fabric that immerses you in the serenity of a relaxed forest. A burnout and printed fabric in which an enigmatic landscape appears as light filters through it. The colour palette is imbued with the tranquility of the forest, with shades of grey evoking the morning mist and greens reflecting the freshness of the vegetation, designed to surround you in a sense of peace. In every detail of the print, leaves sway gently in the wind, while in the burnout you find the weft of nature itself. A fabric by Equipo DRT to create spaces that invite calm.