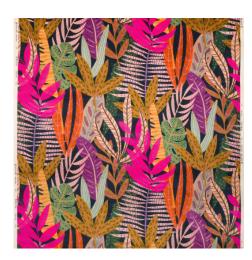

## **Goa Velvet**

998 Azabache Ref. 22029

Goa Velvet is an exquisite printed velvet inspired by an exotic world of tropical leaves and palms with a vintage colour work that harmonises every space in which it is used. It is a 140 cm. wide printed fabric conceived to give life to decoration projects. Its exclusive design, carefully created by Equipo DRT, guarantees a unique and original piece that stands out in any environment in curtains, cushions, chairs and all types of upholstery.