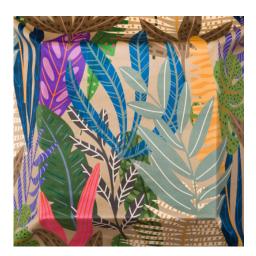

## **Goa Velvet**

238 Taupe Ref. 22028

Goa Velvet is an exquisite printed velvet inspired by an exotic world of tropical leaves and palms with a vintage colour work that harmonises every space in which it is used. It is a 140 cm. wide printed fabric conceived to give life to decoration projects. Its exclusive design, carefully created by Equipo DRT, guarantees a unique and original piece that stands out in any environment in curtains, cushions, chairs and all types of upholstery.