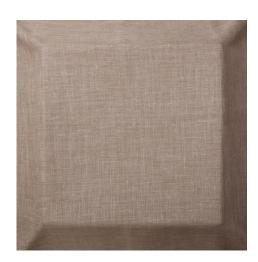

## Yuca

238 Taupe Ref. 22016

Yuca is the perfect combination of linen and polyester in a fabric that stands out for its rustic elegance, designed to capture the essence of nature and provide a touch of sophistication to spaces.

A curtain fabric from Equipo DRT in which the authenticity of linen fiber is balanced with the durability of polyester, resulting in a soft, semi-transparent texture, which allows an average amount of light to pass through, creating a cozy and relaxing ambience in any room.

Available in a wide range of colours from white to gray and greige, Yuca is that stylish, functional fabric which makes curtains look and decorate without vehemence.