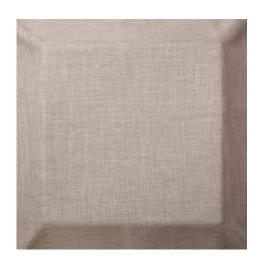

## Yuca

017 Alpaca Ref. 22013

Yuca is the perfect combination of linen and polyester in a fabric that stands out for its rustic elegance, designed to capture the essence of nature and provide a touch of sophistication to spaces.

A curtain fabric from Equipo DRT in which the authenticity of linen fiber is balanced with the durability of polyester, resulting in a soft, semi-transparent texture, which allows an average amount of light to pass through, creating a cozy and relaxing ambience in any room.

Available in a wide range of colours from white to gray and greige, Yuca is that stylish, functional fabric which makes curtains look and decorate without vehemence.