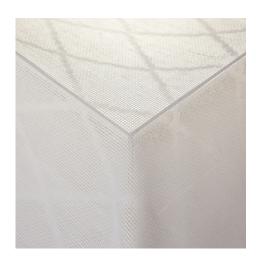

## Baelo

000 Natur Ref. 21974

The Baelo fabric is a further step in the expression of the English twist technique with rhomboidal or diamond pattern. A sheer curtain that allows natural light to flow through, creating warm and cozy atmospheres, and at the same time allowing a glimpse of the outside, which gives a feeling of spaciousness and luminosity to any space.

Baelo is 330 cm. wide, which provides versatility in the confection of curtains, allowing it to cover high windows. In addition, the yarns of its composition provide impeccable aesthetics, greater durability and resistance to washing and ironing. It coordinates with the Claudia plain sheer.