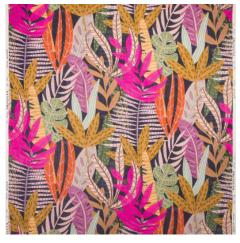

## Goa

980 Lava <sub>Ref.</sub> 21973

Goa, a fabric created in 100% linen, welcomes us to an exotic world that combines the tropical freshness of palms and leaves with a touch of interior colours, transporting us to a unique and avantgarde oasis. With its colourful patterned print, pastel tones and subtle wear, 'Goa' achieves a special effect that fuses the essence of vegetation with the natural texture of linen.

It is a 140 cm. wide printed fabric conceived to give life to decoration projects. Its exclusive design, carefully created by Equipo DRT, guarantees a unique and original piece that stands out in any environment in curtains, cushions, chairs and all types of upholstery.