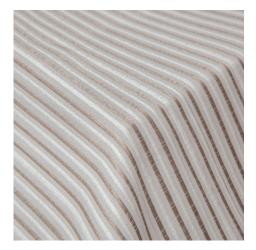

## Mosela

229 Vison Ref. 21937

Fabric for curtains with fine and regular stripes woven with a special yarn that combines various shades of color, which provides texture and volume. In addition, in each proposal the most trendy tones have been combined, such as gray with beige or white with ivory so that the sensation in the curtain is both coordinated and in contrast with the living room, bedroom or space it occupies.

## Composition

92% Pol. - 4% Wool - 4% Linen

**Width** 330 cm.

Weight

670 gr.

Horizontal/Vertical pattern repeat

₀↑

Valid for