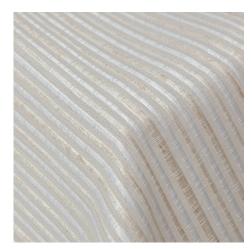

## Mosela

002 Beige <sub>Ref. 21936</sub>

Fabric for curtains with fine and regular stripes woven with a special yarn that combines various shades of color, which provides texture and volume. In addition, in each proposal the most trendy tones have been combined, such as gray with beige or white with ivory so that the sensation in the curtain is both coordinated and in contrast with the living room, bedroom or space it occupies. Composition

92% Pol. - 4% Wool - 4% Linen

**Width** 330 cm.

Weight

670 gr.

Horizontal/Vertical pattern repeat

₀↑

Valid for

Remarks