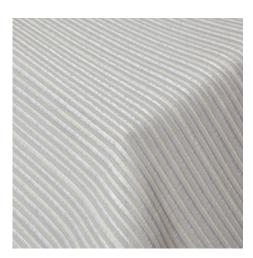

## Mosela

001 Blanco Ref. 21935

Fabric for curtains with fine and regular stripes woven with a special yarn that combines various shades of color, which provides texture and volume. In addition, in each proposal the most trendy tones have been combined, such as gray with beige or white with ivory so that the sensation in the curtain is both coordinated and in contrast with the living room, bedroom or space it occupies.

## Composition

92% Pol. - 4% Wool - 4% Linen

Width

330 cm.

Weight

670 gr.

Horizontal/Vertical pattern repeat

**小** 