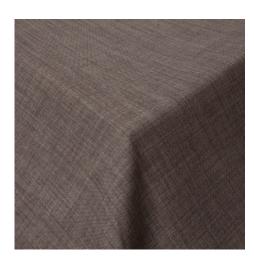

## **Akilon**

231 Cafe Ref. 21915

Akilon is a double-sided dim-out, acoustic and fire retardant fabric for curtains. On the one hand, Akilon has a flamed texture and on the other a smooth, satin-type texture, both sides are applicable interchangeably. The range of 24 colors is extensive, grays, naturals and beiges have been worked on without forgetting blues, pinks and ochres. Akilon blocks the entry of light at 98% opacity, being practically black-out in dark colors. Thus, with a decorative curtain we also have covered the blocking of the entry of light both in hotels, in public spaces and in residential areas.