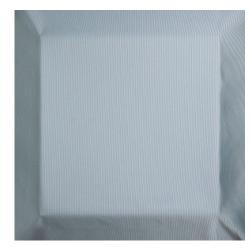

## Ceres 347 Nube

Ref. 21793

Acoustic and fireretardant fabric fabric made with reps structure in 300cm width. Ceres is ideal for both residential and contract projects. The fabric can be used for sofas, curtains, walls and many other applications. Captivating fabrics - not just visually or aesthetically - but even acoustically available in 56 colours. This fabric can be produced on other colours with a minimun of 300 m. per colour. Composition

51% Trevira - 49% Pol.

**Width** 300 cm.

Weight

831 gr.

Martindale 20000

Light resistance 4/5 (1-8)

Horizontal/Vertical pattern repeat

Valid for

## Remarks

Valid for contract use. Sound absorption aw = 0,6 (0-1) (ISO 11654) Sound Absorption 50% road noise reduction (ISO 717-1)