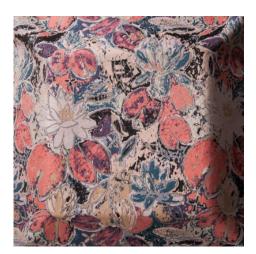

## Mantegna

0735 Unico Ref. 21615

An upholstery fabric that looks as if it were hand-woven by an Italian Renaissance virtuoso, Mategna is our masterpiece, one in which the floral and plant motifs combine to produce an optical illusion that makes the pattern seem to go beyond the limits of the cloth itself. The fabric comes in a 140 cm. width with a heavy weight and full body that make it perfect for covering dining chairs, sofas, and armchairs. A marvelous fabric for creating rich and luxurious spaces, Mategna enhances the pleasure of decorating with the finest textiles