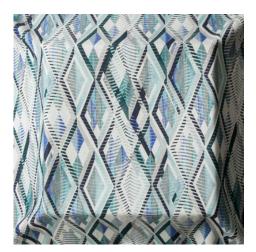

## **Tuareg**

335 Azul Ref. 21600

The ethnic geometric patterns in blue, red, and sand-colored tones epitomize the discourse behind the textile design of our Tuareg line. This printed fabric is available in two different blends – cotton and linen as well as velvet – which add richness to sofas, chairs, pillows, and bed coverings, as well as any other object or space that can be enhanced with a touch of Africa.