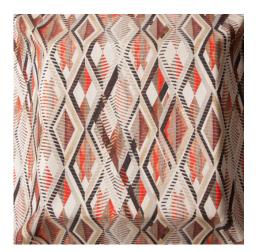

## **Tuareg**

228 Tierra Ref. 21598

The ethnic geometric patterns in blue, red, and sand-colored tones epitomize the discourse behind the textile design of our Tuareg line. This printed fabric is available in two different blends – cotton and linen as well as velvet – which add richness to sofas, chairs, pillows, and bed coverings, as well as any other object or space that can be enhanced with a touch of Africa.