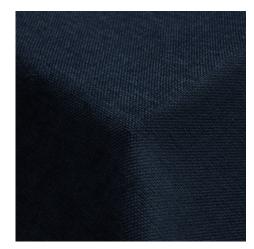

## Altair

377 Navy Ref. 21561

A plain, textured upholstery fabric with a luxurious pile. Altair owes its refined, soft resiliency to its fine chenille threads. It's a natural-looking fabric making it a perfect choice for sofas, armchairs, dining chairs and even wallcoverings. It can be used to make curtains producing an enchanting effect thanks to its double-faced fabric, which does not require lining. Altair comes in nineteen colors ranging from neutral earth tones to black, lilac, Klein blue, grassy green, and bright oranges in between. Utility, elegance and luxury combined in one fabric bringing us closer to the stars, providing a wonderful atmosphere to any new decoration project.