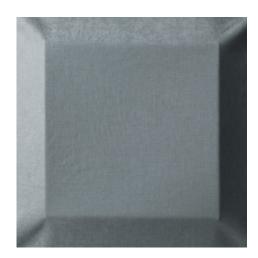

## **Altair**

995 Gris Ref. 21552

A plain, textured upholstery fabric with a luxurious pile. Altair owes its refined, soft resiliency to its fine chenille threads. It's a natural-looking fabric making it a perfect choice for sofas, armchairs, dining chairs and even wallcoverings. It can be used to make curtains producing an enchanting effect thanks to its double-faced fabric, which does not require lining. Altair comes in nineteen colors ranging from neutral earth tones to black, lilac, Klein blue, grassy green, and bright oranges in between. Utility, elegance and luxury combined in one fabric bringing us closer to the stars, providing a wonderful atmosphere to any new decoration project.