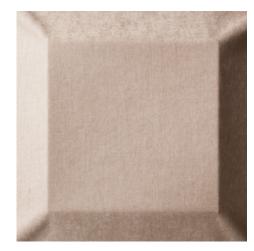

## Altair

014 Greige Ref. 21549

A plain, textured upholstery fabric with a luxurious pile. Altair owes its refined, soft resiliency to its fine chenille threads. It's a natural-looking fabric making it a perfect choice for sofas, armchairs, dining chairs and even wallcoverings. It can be used to make curtains producing an enchanting effect thanks to its double-faced fabric, which does not require lining. Altair comes in nineteen colors ranging from neutral earth tones to black, lilac, Klein blue, grassy green, and bright oranges in between. Utility, elegance and luxury combined in one fabric bringing us closer to the stars, providing a wonderful atmosphere to any new decoration project.