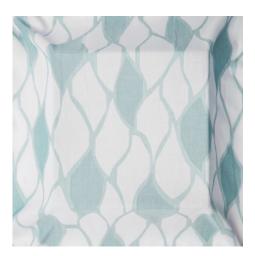

## Aruba

342 Capri Ref. 21535

Aruba is stylish and trendy thanks to its organic design. Its motif recalls falling water drops or a vegetable winding pattern.
Colour and texture contrast between the background and outline of the pattern creates a greater transparency and accentuates the verticality of the pattern, enhancing tahe drape. A natural looking and lightweight curtain fabric provides a breath of fresh air as a window treatment.