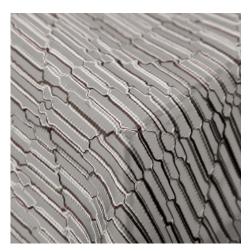

## **Kubic**

483 Salvia Ref. 21449

A fire-retardant fabric with a transparent, highly decorative, geometric design perfect for curtains. Its contrasting colored threads create a cubic design reminiscent of a beehive or an irregular grid. 'Kubik' is available in a 300 cm width and is made of 100% Trevira CS, making it an elegant choice for decorating hotels, restaurants, public and contract spaces, as well as avant-garde households. 'Kubic' is ideal curtain fabric that will surprise you with its sophistication.