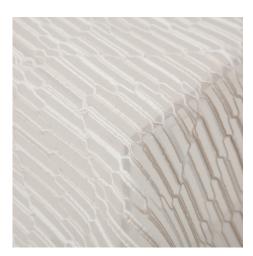

## **Kubic**

000 Natur Ref. 21447

A fire-retardant fabric with a transparent, highly decorative, geometric design perfect for curtains. Its contrasting colored threads create a cubic design reminiscent of a beehive or an irregular grid. 'Kubik' is available in a 300 cm width and is made of 100% Trevira CS, making it an elegant choice for decorating hotels, restaurants, public and contract spaces, as well as avant-garde households. 'Kubic' is ideal curtain fabric that will surprise you with its sophistication.