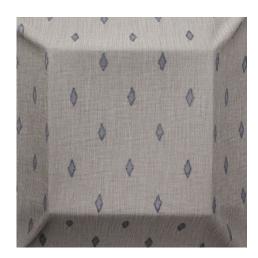

## Electra

336 Indigo Ref. 21422

An elegantly textured curtain fabric created from the combination of two different materials to produce an irregular, highly decorative, elegant, and variegated coloring, thanks to the double layer of fabric. A rhombus pattern in fil coupé completes the texturized design. 'Electra' comes in a 300 cm width, with a generous drape and a matte, natural-looking finish. 'Electra' is designed to combine perfectly with the 'Orestes' line of plain double fabric.

## Composition

78% Pol. - 15% Lin. - 7% Lana/Wool

Width

300 cm.

Weight

405 gr.

Horizontal/Vertical pattern repeat

**小** 