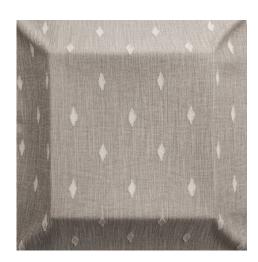

## Electra

993 Perla Ref. 21421

An elegantly textured curtain fabric created from the combination of two different materials to produce an irregular, highly decorative, elegant, and variegated coloring, thanks to the double layer of fabric. A rhombus pattern in fil coupé completes the texturized design. 'Electra' comes in a 300 cm width, with a generous drape and a matte, natural-looking finish. 'Electra' is designed to combine perfectly with the 'Orestes' line of plain double fabric.

## Composition

78% Pol. - 15% Lin. - 7% Lana/Wool

Width

300 cm.

Weight

405 gr.

Horizontal/Vertical pattern repeat

**小** 