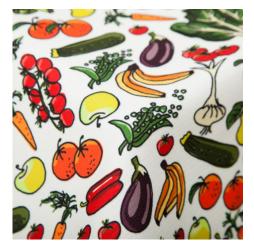

## Russafa Outdoor FR

001 Blanco Ref. 21403

With 'Russafa', the bounty of a Mediterranean orchard has reached the world of textiles. Mariscal, the renowned Valencian designer, has drawn inspiration from the most representative fruits and vegetables of the Mediterranean to give life to the outdoor FR printed fabric 'Russafa'. Oranges, tomatoes, beans, peas, and eggplants printed in vibrant colors make this textile design appropriate for restaurants, kitchens, and other natural and creative spaces. Fabrics in the 'Russafa' line are both outdoor and flame-retardant fabrics, making them compliant with all the latest regulations and norms for decorating public spaces. Perfect for outdoor cafes and hotels that want to give their customers a taste of the healthy Mediterranean lifestyle.