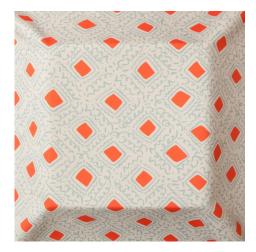

## Saler Outdoor FR

989 Piedra <sub>Ref. 21401</sub>

An asymmetrical geometry breathes life into 'Saler', the printed outdoor FR fabric designed by Mariscal for Equipo DRT. The design revolves around a series of pistachio and orange-colored rhombuses kept in balance by the serpentine waves that surround them, adding a whimsical touch to the composition. 'Saler' is a fabric that can be used for indoor and outdoor upholstery, as well as for cushions and curtains, to lend a touch of originality to any setting.