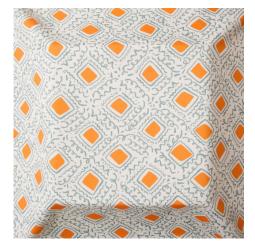

## Saler Outdoor FR

001 Blanco Ref. 21400

An asymmetrical geometry breathes life into 'Saler', the printed outdoor FR fabric designed by Mariscal for Equipo DRT. The design revolves around a series of pistachio and orange-colored rhombuses kept in balance by the serpentine waves that surround them, adding a whimsical touch to the composition. 'Saler' is a fabric that can be used for indoor and outdoor upholstery, as well as for cushions and curtains, to lend a touch of originality to any setting.