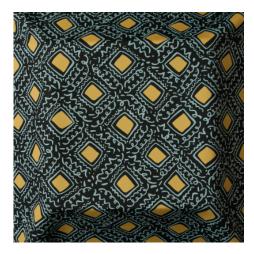

## Saler Outdoor FR

**994** Pizarra Ref. 21399

An asymmetrical geometry breathes life into 'Saler', the printed outdoor FR fabric designed by Mariscal for Equipo DRT. The design revolves around a series of pistachio and orange-colored rhombuses kept in balance by the serpentine waves that surround them, adding a whimsical touch to the composition. 'Saler' is a fabric that can be used for indoor and outdoor upholstery, as well as for cushions and curtains, to lend a touch of originality to any setting.