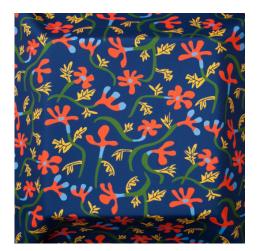

## Floralis Outdoor Fr

335 Azul <sub>Ref. 21392</sub>

Flowers, yes, but with an unconventional twist. In designing 'Floralis', Mariscal has brought innovation to one of the most traditional decorative elements, floral design, by using playful brushstrokes and adding freshness, rhythm, and amusing colors. With its change from a typically feminine to an unusual masculine feel, the printed outdoor FR fabric 'Floralis' is ideal for indoor and outdoor upholstery, cushions, and curtains to decorate both residential and contract spaces, lending them personality with its original designs.