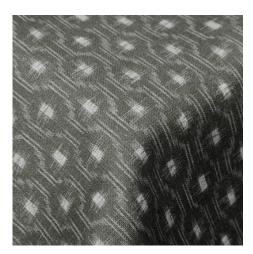

## Savina Outdoor FR

230 Nuez Ref. 21390

An outdoor FR upholstery fabric with a small, geometric pattern and a knotted finish, 'Savina' takes us back to more traditional upholstery weaves. It lends itself to a seamless decoration of both outdoor and indoor spaces. Because of its flame-retardant properties, it is also appropriate for use in contract spaces. This printed fabric is perfect for upholstering sofas, chairs, and stools, as well as for making cushions and curtains. It is available in 8 fashionable colors.