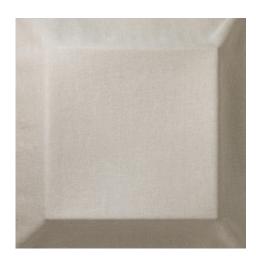

## **Babilonia**

014 Greige Ref. 21353

Thanks to its thickness and weight, this herringbone patterned linen fabric with a width of 320 cm and a weight of 1.400 grams per linear metre, drapes well and lends an air of luxury to any room. The elegant texture of Babilonia is ideal for decorating sophisticated spaces with a natural look, providing a feeling of luxury without being ostentatious. This soft fabric with a stonewash finish is suitable for multiple uses; curtains, upholstery, plaids, cushions and bedspreads. Sinua Collection.

## Composition

100% Lin.

Width

320 cm.

Weight

1380 gr.

Horizontal/Vertical pattern repeat

**小** 