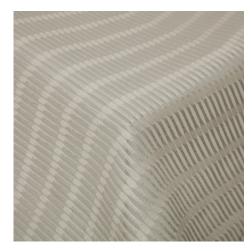

## Beta

443 Kaki <sub>Ref. 21328</sub>

A flame-retardant curtain fabric with a geometric design, Beta is made of 100% Trevira CS and comes in a 320 cm width. Thanks to its grid-like design, which combines small transparent lines with more opaque stripes, Beta is the perfect fabric to lend a stylish nuance to natural light. This flame-retardant curtain can be used both in private residences as well as in hotels and public spaces; it is perfect for bedrooms, living rooms, halls, offices, and even auditoriums.