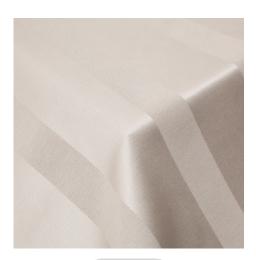

## **Polux**

993 Perla Ref. 21259

A high quality, monochromatic stripe in a cotton-polyester satin blend. Available in a double-width with a slight shine, 'Polux' is perfect for home decor as well as for creating clothing and fashion accessories. Extremely easy to work with, this opaque fabric is flexible, but with plenty of body. Available in 32 colors, this double-width fabric is sophisticated in its simplicity. An essential line that goes perfectly with the plain satin 'Castor'.

## Composition

60% Alg./Cot. - 40% Pol.

Width

300 cm.

Weight

654 gr.

Horizontal/Vertical pattern repeat

•⇒