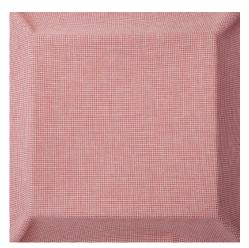

## Lario

665 Rojo Ref. 21207

Classic Vichy checked pattern in a polyester-linen blend reminding us / evoking the spirit of traditional houses but in grey stone and blue washed colours. For curtains in kitchens, bathrooms and spaces looking for simplicity while quality. If you like gingham-style checked curtains, Lario is your ideal fabric. In stylish colours and semi-transparent, it softens the amount of light that enters the room. Can you imagine them in your kitchen or in the children's room?