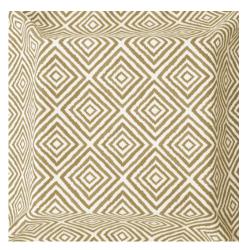

## Kameni

220 Arena Ref. 21137

Fabric for upholstery with a geometric design inspired in the Ancient Greece. As a jacquard fabric, the combination of threads gives volume and body to the pattern, highlighting the design over the upholstered surface. Guarantee against colour loss. Its finishing treatment makes them both water and oil repellent. It is even bleach diluted washable. In the Thira collection.