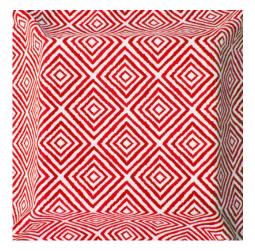

## Kameni

665 Rojo Ref. 21136

Fabric for upholstery with a geometric design inspired in the Ancient Greece. As a jacquard fabric, the combination of threads gives volume and body to the pattern, highlighting the design over the upholstered surface. Guarantee against colour loss. Its finishing treatment makes them both water and oil repellent. It is even bleach diluted washable. In the Thira collection.

## Composition

100% Acr. Outdoor

Width

140 cm.

Weight

532 gr.

Horizontal/Vertical pattern repeat

•⇒