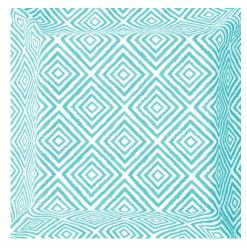

# Kameni

332 Turquesa Ref. 21134

Fabric for upholstery with a geometric design inspired in the Ancient Greece. As a jacquard fabric, the combination of threads gives volume and body to the pattern, highlighting the design over the upholstered surface. Guarantee against colour loss. Its finishing treatment makes them both water and oil repellent. It is even bleach diluted washable. In the Thira collection.

#### Composition

100% Acr. Outdoor

Width

140 cm.

Weight

532 gr.

Horizontal/Vertical pattern repeat

₀→