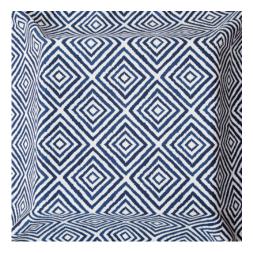

## Kameni

338 Marino Ref. 21133

Fabric for upholstery with a geometric design inspired in the Ancient Greece. As a jacquard fabric, the combination of threads gives volume and body to the pattern, highlighting the design over the upholstered surface. Guarantee against colour loss. Its finishing treatment makes them both water and oil repellent. It is even bleach diluted washable. In the Thira collection.

## Composition

100% Acr. Outdoor

Width

140 cm.

Weight

532 gr.

Horizontal/Vertical pattern repeat

•⇒