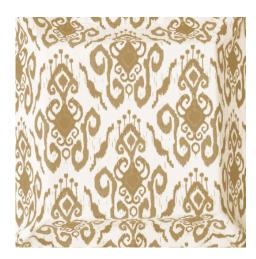

## **Thira**

220 Arena Ref. 21125

Fabric for upholstery with an ethnic design. As a jacquard fabric, the combination of threads gives volume and body to the pattern, highlighting the design over the upholstered surface. Fabrics for outdoor and indoor use. Guarantee against colour loss. Its Teflon finishing treatment makes them both water and oil repellent. It is even bleach diluted washable. In the Thira collection.

## Composition

100% Acr. Outdoor

Width

140 cm.

Weight

532 gr.

Martindale

10000