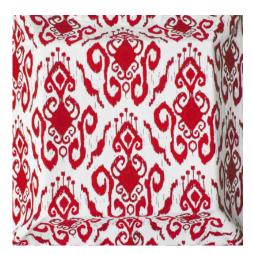

## **Thira**

665 Rojo Ref. 21124

Fabric for upholstery with an ethnic design. As a jacquard fabric, the combination of threads gives volume and body to the pattern, highlighting the design over the upholstered surface. Fabrics for outdoor and indoor use. Guarantee against colour loss. Its Teflon finishing treatment makes them both water and oil repellent. It is even bleach diluted washable. In the Thira collection.